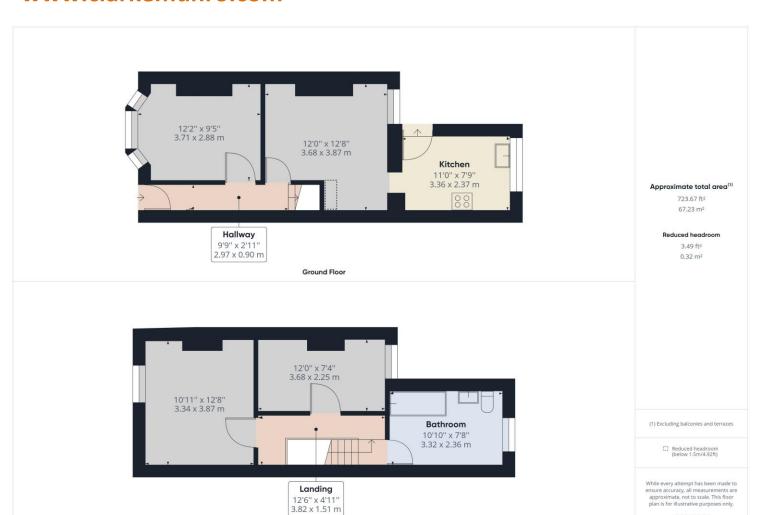

### **Property Description:**

Clarke Munro are delighted to offer for sale this well presented two bedroom terrace house situated in Middlesbrough town centre. The recently redecorated interior briefly comprises: entrance hall, two reception rooms, kitchen with a range of modern units, private rear yard which has been re-painted, two first floor bedrooms and a great size bathroom with white suite and cladded walls. Offered with the advantage of no forward chain. The property has been rewired within the last 2 years and does benefit from gas central heating. \*\*Please note from July 2023 this property will be in a selective licensing zone and costs may be incurred to a purchaser. Please enquire for further information\*\*